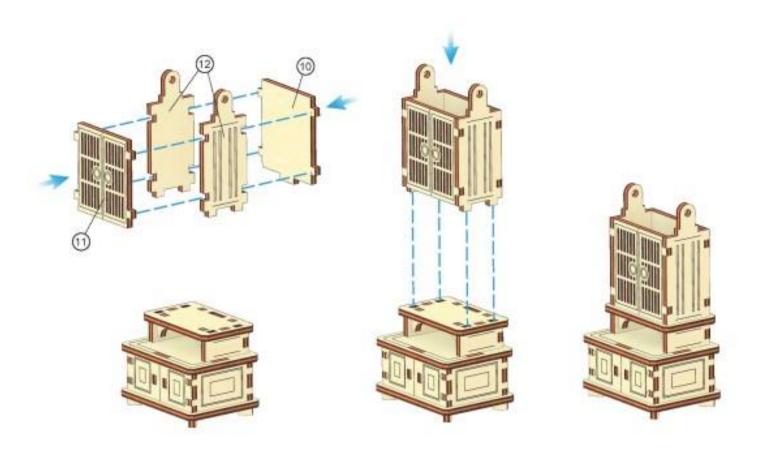

5. Attach parts 10 and 11 to the two parts numbered 12 as shown above. Attach that to the top of the assembly.

6. Attach the two parts numbered 6 into the front of the assembly. Attach parts 13 and 17 to the top of the assembly. Insert part 7 into the top of part 17.