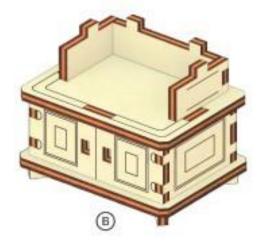

3. Attach part 1 onto assembly A. Attach part 14 to the two parts numbered 15 and then insert that into part 1 as shown above.

4. Insert the two parts numbered 5 into the bottom of part 3 as shown above. Attach that to the top of the assembly.

7. Your Miniature Retro Cupboard Ornament 1:20 scale is complete!