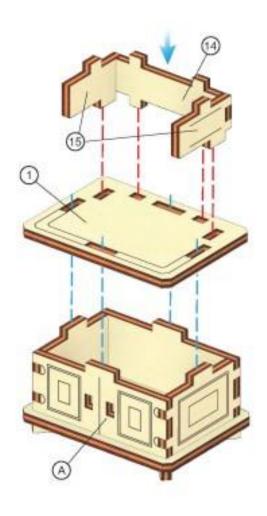

3. Attach part 1 onto assembly A. Attach part 14 to the two parts numbered 15 and then insert that into part 1 as shown above.

4. Insert the two parts numbered 5 into the bottom of part 3 as shown above. Attach that to the top of the assembly.