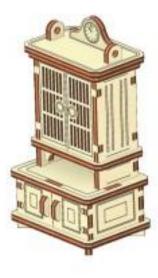

ther and identify your parts.



2. Insert the four parts numbered 4 into the bottom of part 2 as shown above. Attach one of the parts numbered 9 to part 8 and part 18. Attach the other part numbered 9 to the other side of parts 18 and 8. This will be called assembly A.



3. Attach part 1 onto assembly A. Attach part 14 to the two parts numbered 15 and then insert that into part 1 as shown above.





4. Insert the two parts numbered 5 into the bottom of part 3 as shown above. Attach that to the top of the assembly.



5. Attach parts 10 and 11 to the two parts numbered 12 as shown above. Attach that to the top of the assembly.



6. Attach the two parts numbered 6 into the front of the assembly. Attach parts 13 and 17 to the top of the assembly. Insert part 7 into the top of part 17.





7. Your Miniature Retro Cupboard Ornament 1:20 scale is complete!