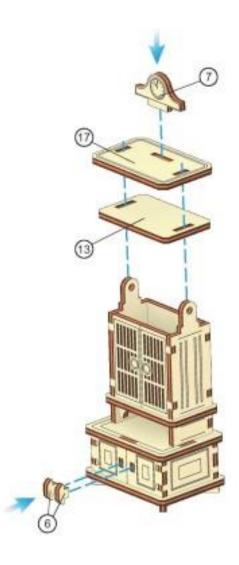

5. Attach parts 10 and 11 to the two parts numbered 12 as shown above. Attach that to the top of the assembly.

6. Attach the two parts numbered 6 into the front of the assembly. Attach parts 13 and 17 to the top of the assembly. Insert part 7 into the top of part 17.