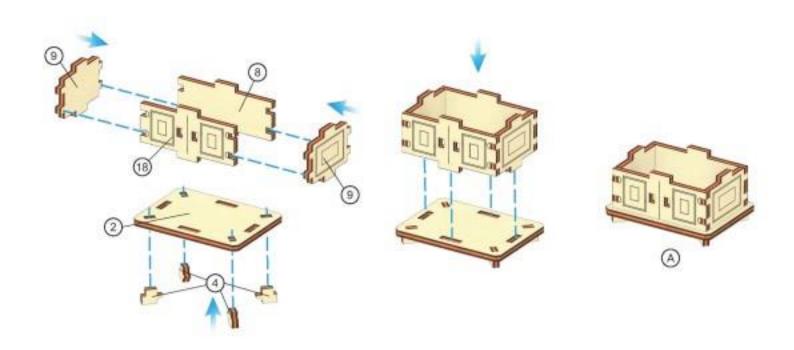

1. Gather and identify your parts.

2. Insert the four parts numbered 4 into the bottom of part 2 as shown above. Attach one of the parts numbered 9 to part 8 and part 18. Attach the other part numbered 9 to the other side of parts 18 and 8. This will be called assembly A.