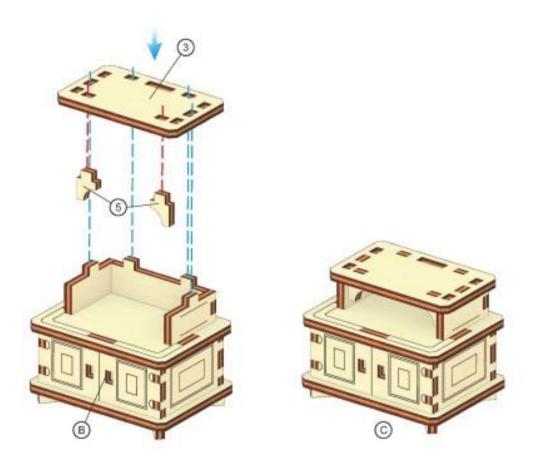

3. Attach part 1 onto assembly A. Attach part 14 to the two parts numbered 15 and then insert that into part 1 as shown above.

4. Insert the two parts numbered 5 into the bottom of part 3 as shown above. Attach that to the top of the assembly.