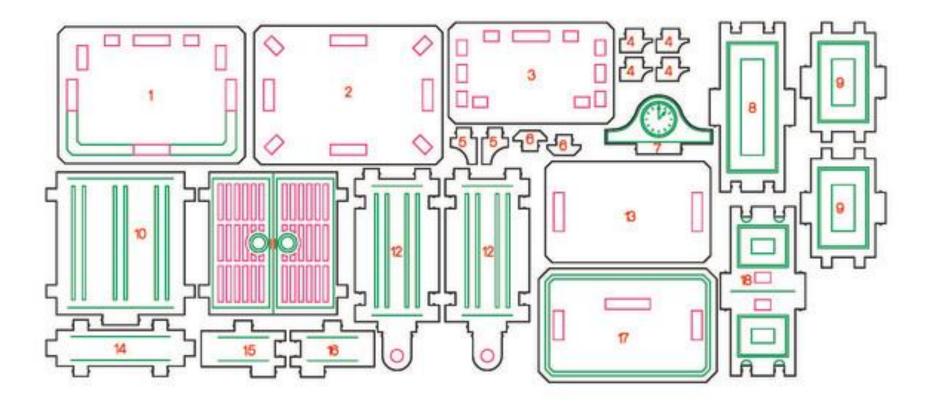

1. Gather and identify your parts.

2. Insert the four parts numbered 4 into the bottom of part 2 as shown above. Attach one of the parts numbered 9 to part 8 and part 18. Attach the other part numbered 9 to the other side of parts 18 and 8. This will be called assembly A.